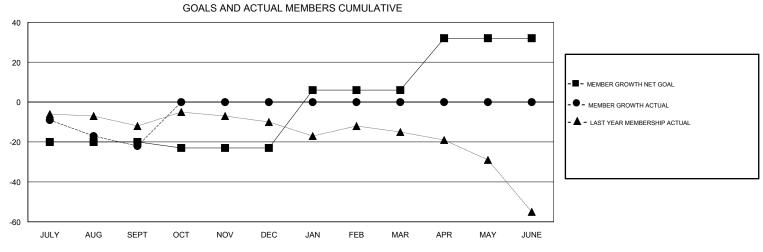

## LOCATION WISCONSIN MICHAEL MOLENDA **GMT CA** Clubs Members RESULTS FOR 2017-2018 RESULTS FOR 2017-2018 NEW CLUB GOAL NEW CLUBS DROPPED CLUBS MEMBER GROWTH NET MEMBER GROWTH DROPPED QUARTER QUARTER GOAL ACTUAL MEMBERS ACTUAL (including transfers) 0 0 0 -20 14 36 JULY/AUG/SEPT JULY/AUG/SEPT 0 -3 0 0 OCT/NOV/DEC OCT/NOV/DEC 0 1 0 29 0 0 JAN/FEB/MAR JAN/FEB/MAR 0 0 0 0 0